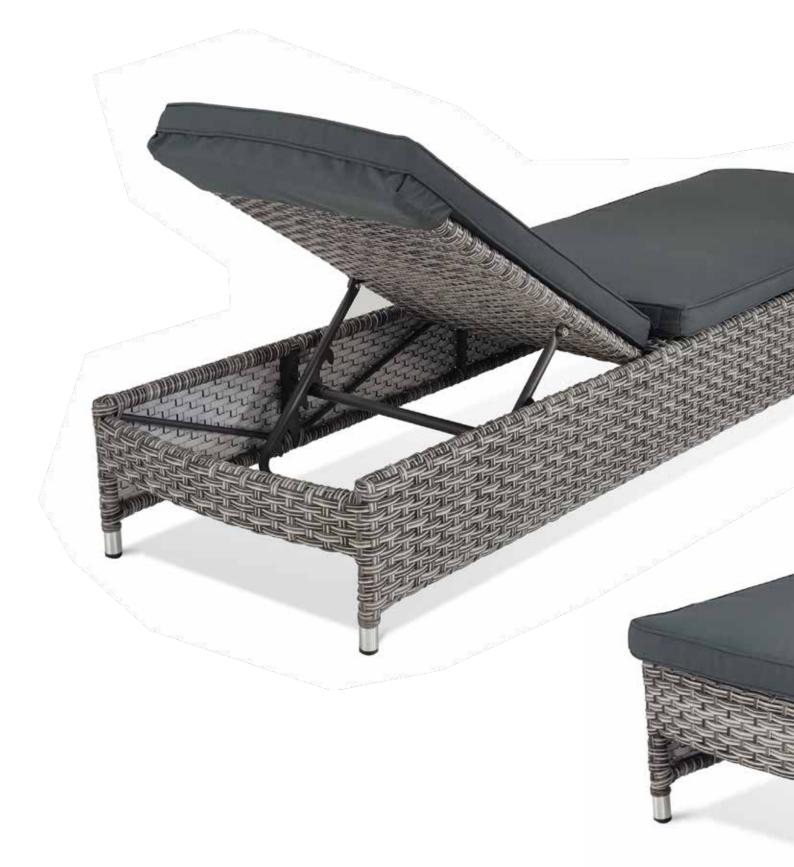

## COMPACT CORNER SET WITH HIGH/LOW DINING TABLE | GREY: 673104

| Product |                                                                                                       | Grey     | Dimensions    | Night Cover |
|---------|-------------------------------------------------------------------------------------------------------|----------|---------------|-------------|
|         | Bistro Set                                                                                            | 672015   | 300cm x 150cm | 518276      |
|         | 2 Armchairs with Cushions & 70cm Round Table                                                          |          |               |             |
|         | 4 Seat Round Dining Set                                                                               | 672114   | 250cm x 250cm | 518207      |
|         | 4 Armchairs with Cushions, 1.2m Round Table, 2.5m Parasol & 15kg Bas                                  |          |               |             |
|         | 6 Seat Round Dining Set                                                                               | - 672213 | 400cm x 400cm | 518214      |
|         | 6 Armchairs with Cushions, 1.4m Round Table, 3m Parasol & 20kg Base                                   |          |               |             |
|         | 6 Seat Rectangular Dining Set                                                                         | - 672312 | 400cm x 300cm | 518306      |
|         | 6 Armchairs with Cushions, 1.5m x 90cm Rectangular Table, 3m x 2m Parasol & 20kg Base                 |          |               |             |
|         | 3 Seat Sofa Set with High/Low Dining Table                                                            | - 673012 | 250cm x 200cm | x           |
|         | 3 Seat Sofa with Cushions, 2 Armchairs with Cushion & 1.4m x 75cm High/Low Dining Table               |          |               |             |
|         | Compact Corner Set with High/Low Dining Table                                                         | 673104   | 300cm x 300cm | 518634      |
|         | 5 Seat Compact Corner Unit with Cushions, 80cm x 80cm High Dining Table & 2 Footstools with Cushions. |          |               |             |
|         | Reclining Double Sun Lounger Set                                                                      | - 673203 | 250cm x 200cm | 518108      |
|         | 2 Reclining Sun Loungers with Cushions & Side Table                                                   |          |               |             |