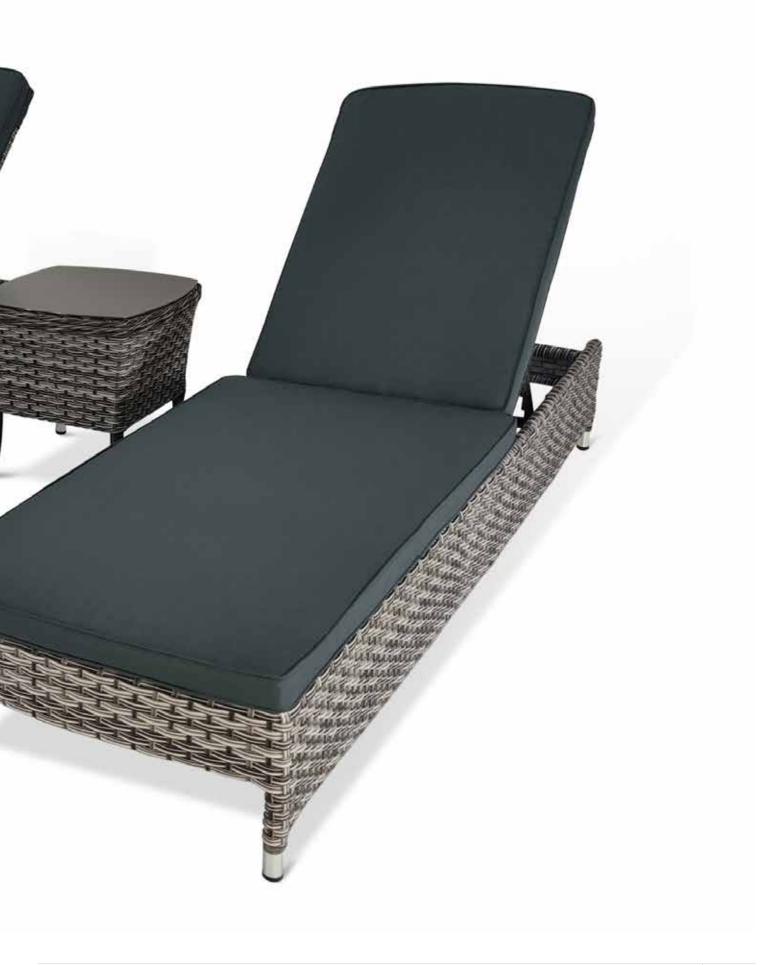

## COMPACT CORNER SET WITH HIGH/LOW DINING TABLE | GREY: 673104

| Product |                                                                                                       | Grey     | Dimensions    | Night Cover |
|---------|-------------------------------------------------------------------------------------------------------|----------|---------------|-------------|
|         | Bistro Set                                                                                            | 672015   | 300cm x 150cm | 518276      |
|         | 2 Armchairs with Cushions & 70cm Round Table                                                          |          |               |             |
|         | 4 Seat Round Dining Set                                                                               | 672114   | 250cm x 250cm | 518207      |
|         | 4 Armchairs with Cushions, 1.2m Round Table, 2.5m Parasol & 15kg Bas                                  |          |               |             |
|         | 6 Seat Round Dining Set                                                                               | - 672213 | 400cm x 400cm | 518214      |
|         | 6 Armchairs with Cushions, 1.4m Round Table, 3m Parasol & 20kg Base                                   |          |               |             |
|         | 6 Seat Rectangular Dining Set                                                                         | - 672312 | 400cm x 300cm | 518306      |
|         | 6 Armchairs with Cushions, 1.5m x 90cm Rectangular Table, 3m x 2m Parasol & 20kg Base                 |          |               |             |
|         | 3 Seat Sofa Set with High/Low Dining Table                                                            | - 673012 | 250cm x 200cm | x           |
|         | 3 Seat Sofa with Cushions, 2 Armchairs with Cushion & 1.4m x 75cm High/Low Dining Table               |          |               |             |
|         | Compact Corner Set with High/Low Dining Table                                                         | 673104   | 300cm x 300cm | 518634      |
|         | 5 Seat Compact Corner Unit with Cushions, 80cm x 80cm High Dining Table & 2 Footstools with Cushions. |          |               |             |
|         | Reclining Double Sun Lounger Set                                                                      | - 673203 | 250cm x 200cm | 518108      |
|         | 2 Reclining Sun Loungers with Cushions & Side Table                                                   |          |               |             |