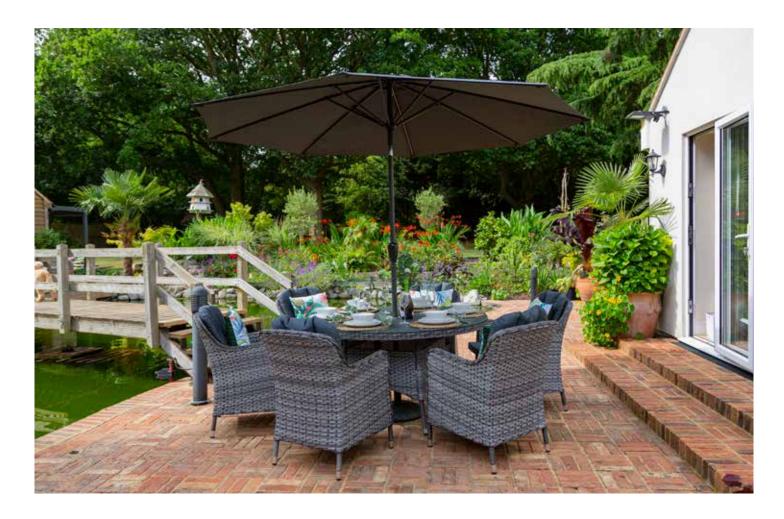

## MAYFAIR COLLECTION

Mayfair Garden Furniture features high-quality rattan weave hand crafted over rust-resistant powder coated aluminium frames. Generous sized tables are topped with ceramic glass. Dining sets come complete with ergonomically designed dining chairs complimented with shower resistant cushioning, Stürdi Parasol and related Base.

#### 6 SEAT ROUND DINING SET GREY: 672213

#### 6 SEAT ROUND DINING SET | GREY: 672213