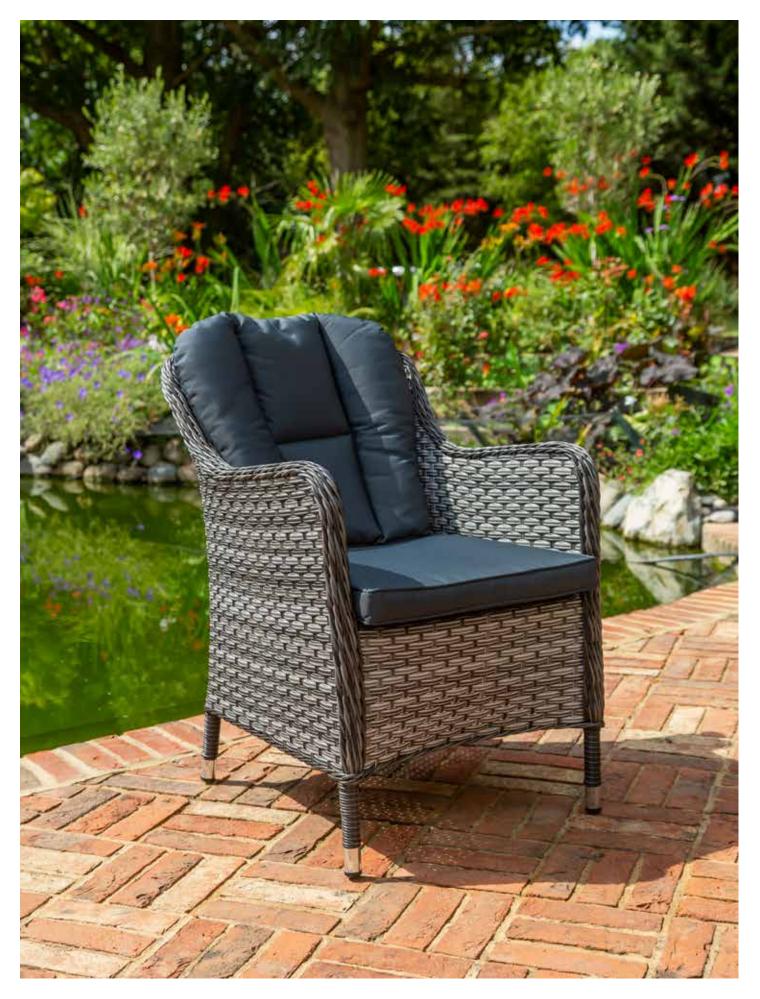

### COMFORT, DURABILITY AND QUALITY

- Hand crafted 7mm flat all-weather durable synthetic rattan weave.
- 5mm round weave for arm styling and decorative edging.
- Durable rust free aluminium powder coated frames.
- Curved back dining chairs with shaped arm rests.
- All-weather resistant durable materials throughout.
- Contemporary Ceramic glass
- Low maintenance rattan

#### CUSHIONS

- 6cm seat pads and back cushions are made to British Standard 5852 Fire & Safety specifications.
- LOFA Assured
- High quality 100% Polyester provides shower resistant and rot free finish.
- Hardwearing & easy to clean seat cushion covers. Easily removable and are machine washable.

#### FINISH

• Black/Grey Weave with sheen complimenting black cushions.