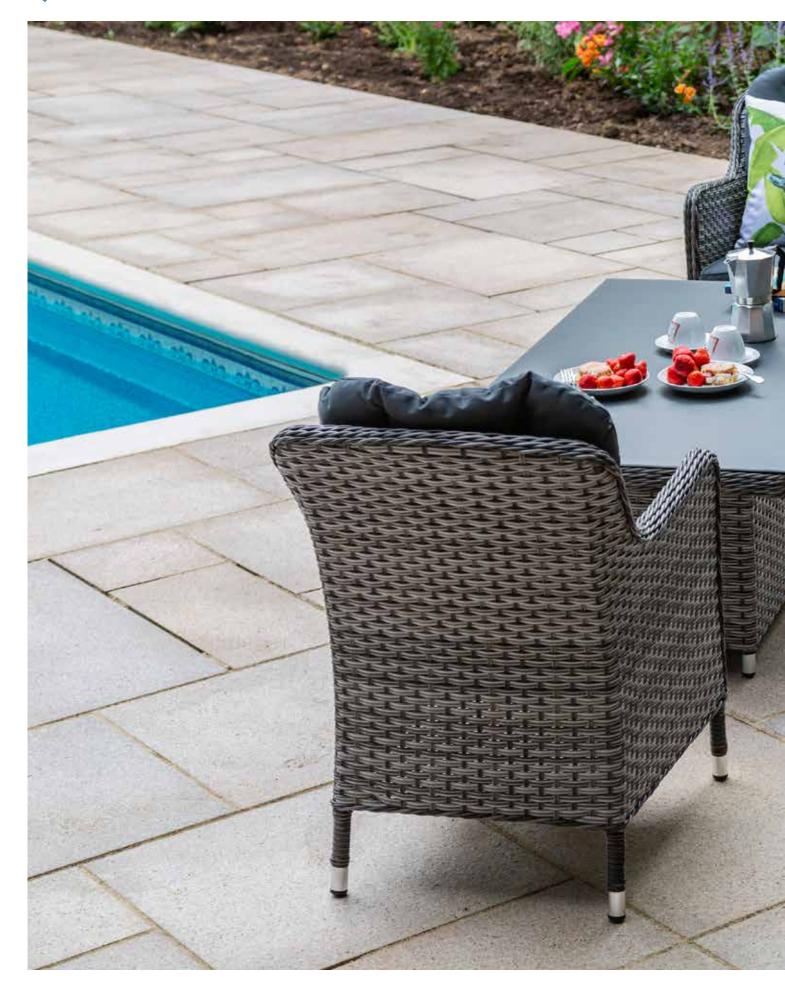

### COMFORT, DURABILITY AND QUALITY

- Hand crafted 7mm flat all-weather durable synthetic rattan weave.
- 5mm round weave for arm styling and decorative edging.
- Durable rust free aluminium powder coated frames.
- Curved back dining chairs with shaped arm rests.
- All-weather resistant durable materials throughout.
- Contemporary Ceramic glass
- Low maintenance rattan

#### THE COLLECTION

Mayfairs range of co-ordinating furniture options will provide a beautiful cohesive outdoor living area and optimise the home and garden environments.

High quality aluminium frames offer a combination of low weight and strength with an impressive balance of durability for longevity and performance. Hand crafted to the highest standards, using only the best durable materials Katie Blake's Mayfair Garden Furniture comes with a 10 Year Guarantee when purchased with a Katie Blake protective night cover.