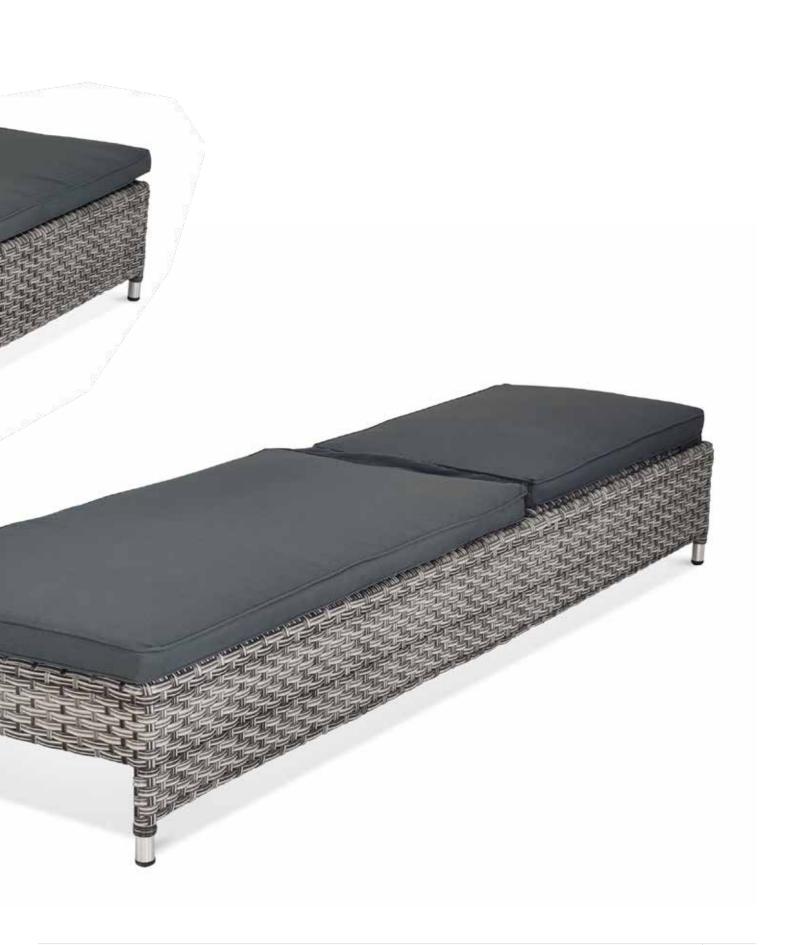

## COMPACT CORNER SET WITH HIGH/LOW DINING TABLE | GREY: 673104

| Product |                                                                                                       | Grey     | Dimensions    | Night Cover |
|---------|-------------------------------------------------------------------------------------------------------|----------|---------------|-------------|
|         | Bistro Set                                                                                            | 672015   | 300cm x 150cm | 518276      |
|         | 2 Armchairs with Cushions & 70cm Round Table                                                          |          |               |             |
|         | 4 Seat Round Dining Set                                                                               | 672114   | 250cm x 250cm | 518207      |
|         | 4 Armchairs with Cushions, 1.2m Round Table, 2.5m Parasol & 15kg Bas                                  |          |               |             |
|         | 6 Seat Round Dining Set                                                                               | - 672213 | 400cm x 400cm | 518214      |
|         | 6 Armchairs with Cushions, 1.4m Round Table, 3m Parasol & 20kg Base                                   |          |               |             |
|         | 6 Seat Rectangular Dining Set                                                                         | - 672312 | 400cm x 300cm | 518306      |
|         | 6 Armchairs with Cushions, 1.5m x 90cm Rectangular Table, 3m x 2m Parasol & 20kg Base                 |          |               |             |
|         | 3 Seat Sofa Set with High/Low Dining Table                                                            | - 673012 | 250cm x 200cm | x           |
|         | 3 Seat Sofa with Cushions, 2 Armchairs with Cushion & 1.4m x 75cm High/Low Dining Table               |          |               |             |
|         | Compact Corner Set with High/Low Dining Table                                                         | 673104   | 300cm x 300cm | 518634      |
|         | 5 Seat Compact Corner Unit with Cushions, 80cm x 80cm High Dining Table & 2 Footstools with Cushions. |          |               |             |
|         | Reclining Double Sun Lounger Set                                                                      | - 673203 | 250cm x 200cm | 518108      |
|         | 2 Reclining Sun Loungers with Cushions & Side Table                                                   |          |               |             |