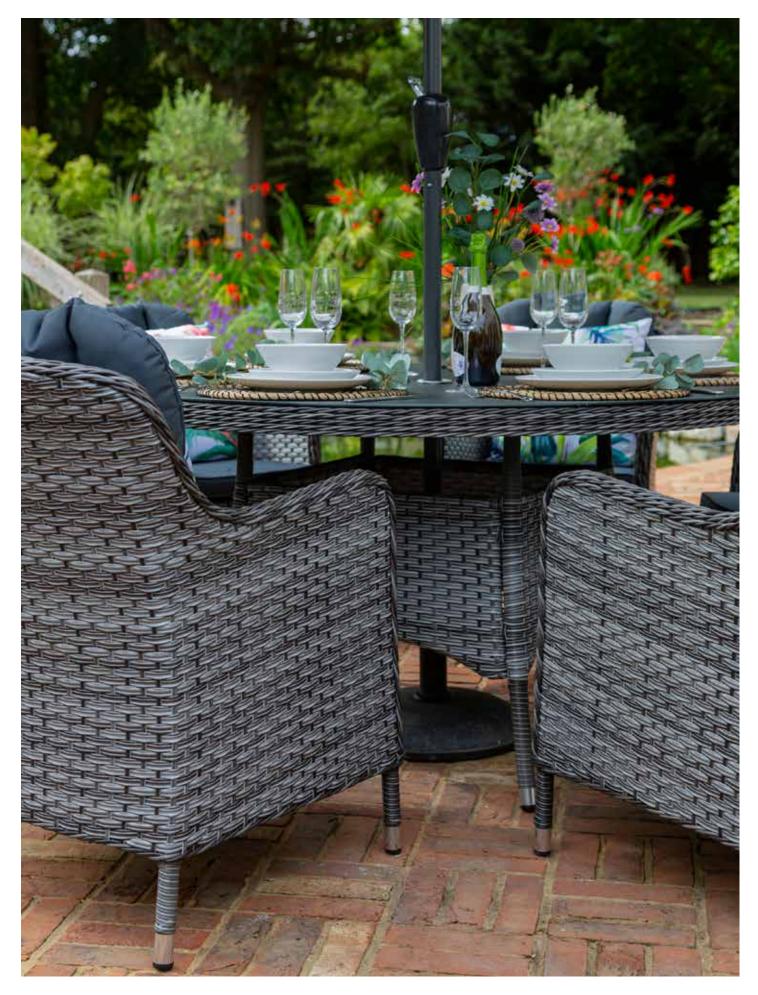

## MAYFAIR COLLECTION

Mayfair Garden Furniture features high-quality rattan weave hand crafted over rust-resistant powder coated aluminium frames. Generous sized tables are topped with ceramic glass. Dining sets come complete with ergonomically designed dining chairs complimented with shower resistant cushioning, Stürdi Parasol and related Base.

### COMFORT, DURABILITY AND QUALITY

- Hand crafted 7mm flat all-weather durable synthetic rattan weave.
- 5mm round weave for arm styling and decorative edging.
- Durable rust free aluminium powder coated frames.
- Curved back dining chairs with shaped arm rests.
- All-weather resistant durable materials throughout.
- Contemporary Ceramic glass
- Low maintenance rattan

#### CUSHIONS

- 6cm seat pads and back cushions are made to British Standard 5852 Fire & Safety specifications.
- LOFA Assured
- High quality 100% Polyester provides shower resistant and rot free finish.
- Hardwearing & easy to clean seat cushion covers. Easily removable and are machine washable.