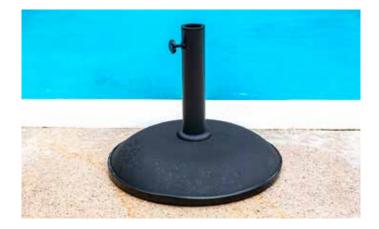

#### 4 SEAT ROUND DINING SET | GREY: 672114

#### 4 SEAT ROUND DINING SET GREY: 672114