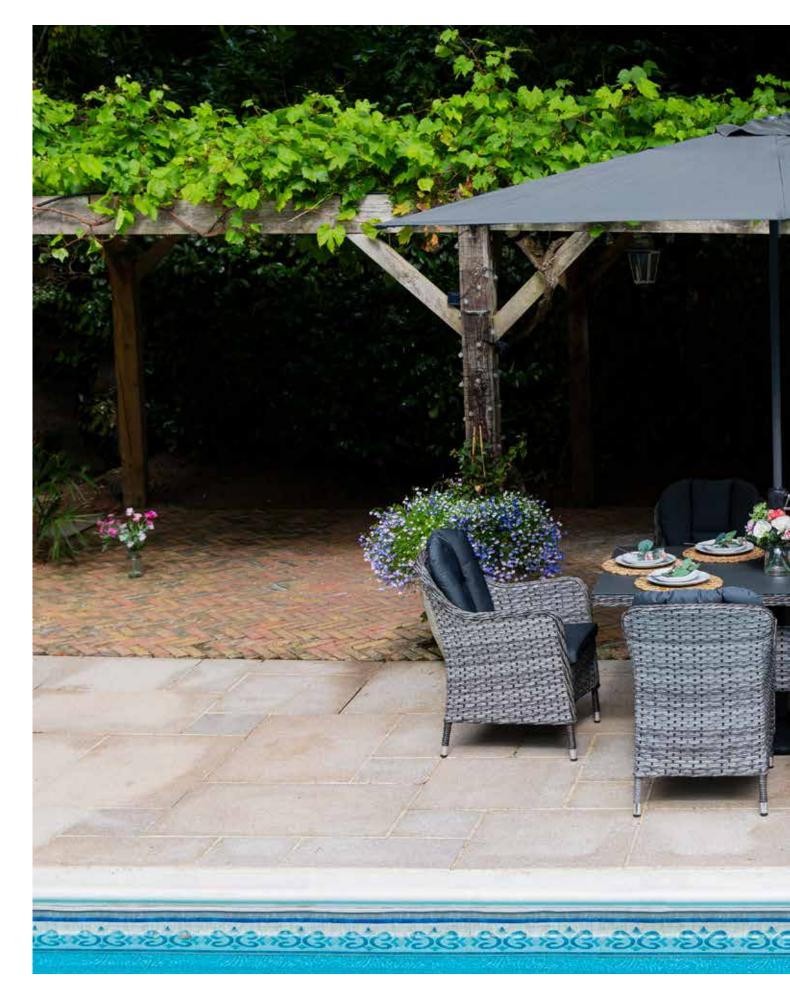

## MAYFAIR COLLECTION

Mayfair Garden Furniture features high-quality rattan weave hand crafted over rust-resistant powder coated aluminium frames. Generous sized tables are topped with ceramic glass. Dining sets come complete with ergonomically designed dining chairs complimented with shower resistant cushioning, Stürdi Parasol and related Base.

#### THE COLLECTION

Mayfairs range of co-ordinating furniture options will provide a beautiful cohesive outdoor living area and optimise the home and garden environments.

High quality aluminium frames offer a combination of low weight and strength with an impressive balance of durability for longevity and performance. Hand crafted to the highest standards, using only the best durable materials Katie Blake's Mayfair Garden Furniture comes with a 10 Year Guarantee when purchased with a Katie Blake protective night cover.

## 1 3 SEAT SOFA SET WITH HIGH/LOW DINING TABLE | GREY: 673012

## $\widehat{\mathbb{Q}}$ 3 SEAT SOFA SET WITH HIGH/LOW DINING TABLE

## 3 SEAT SOFA SET WITH HIGH/LOW DINING TABLE | GREY: 673012