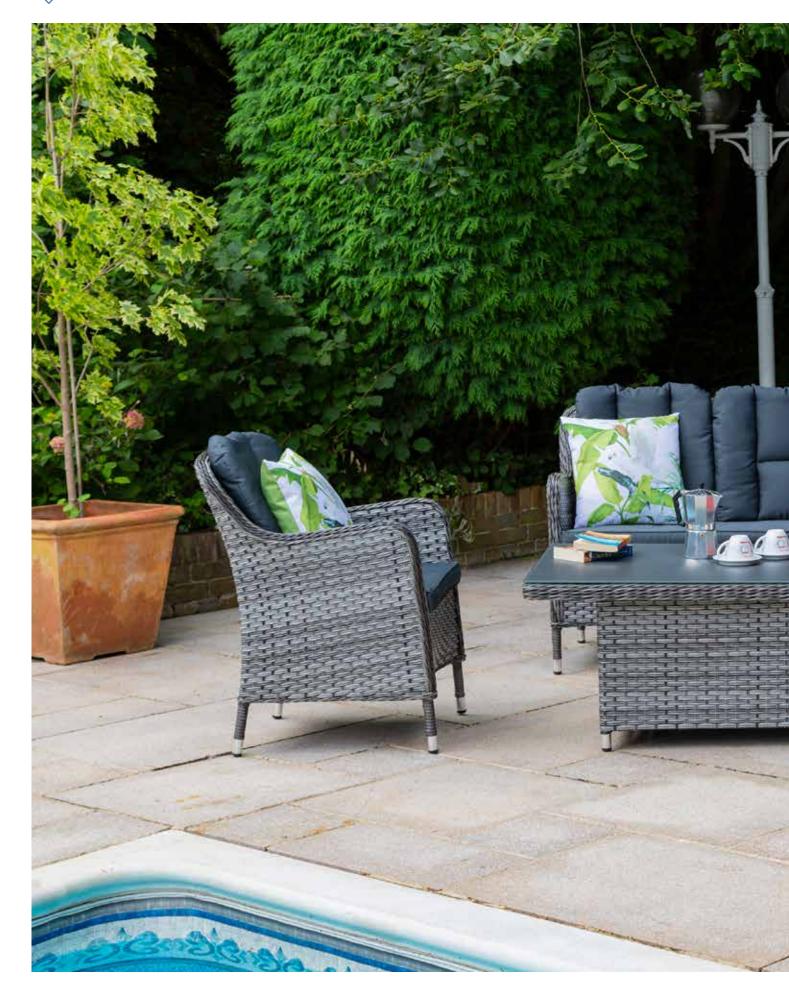

## 1 3 SEAT SOFA SET WITH HIGH/LOW DINING TABLE | GREY: 673012

## $\widehat{\mathbb{Q}}$ 3 SEAT SOFA SET WITH HIGH/LOW DINING TABLE

## 3 SEAT SOFA SET WITH HIGH/LOW DINING TABLE | GREY: 673012