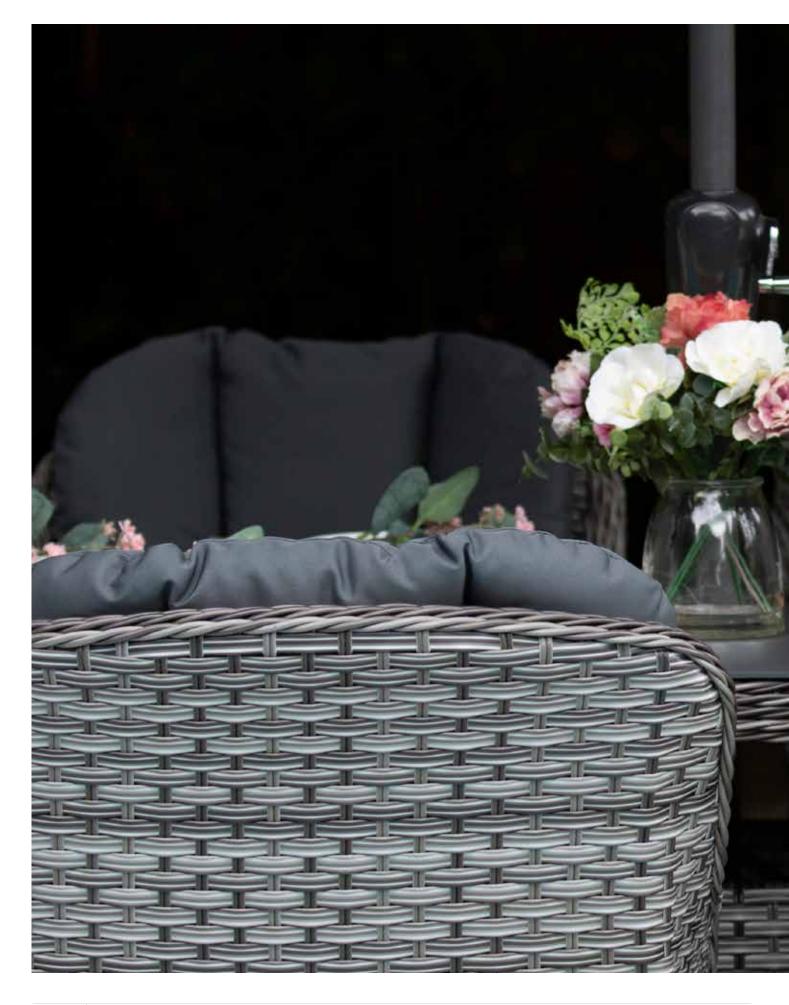

### COMFORT, DURABILITY AND QUALITY

- Hand crafted 7mm flat all-weather durable synthetic rattan weave.
- 5mm round weave for arm styling and decorative edging.
- Durable rust free aluminium powder coated frames.
- Curved back dining chairs with shaped arm rests.
- All-weather resistant durable materials throughout.
- Contemporary Ceramic glass
- Low maintenance rattan

#### CUSHIONS

- 6cm seat pads and back cushions are made to British Standard 5852 Fire & Safety specifications.
- LOFA Assured
- High quality 100% Polyester provides shower resistant and rot free finish.
- Hardwearing & easy to clean seat cushion covers. Easily removable and are machine washable.

#### FINISH

• Black/Grey Weave with sheen complimenting black cushions.