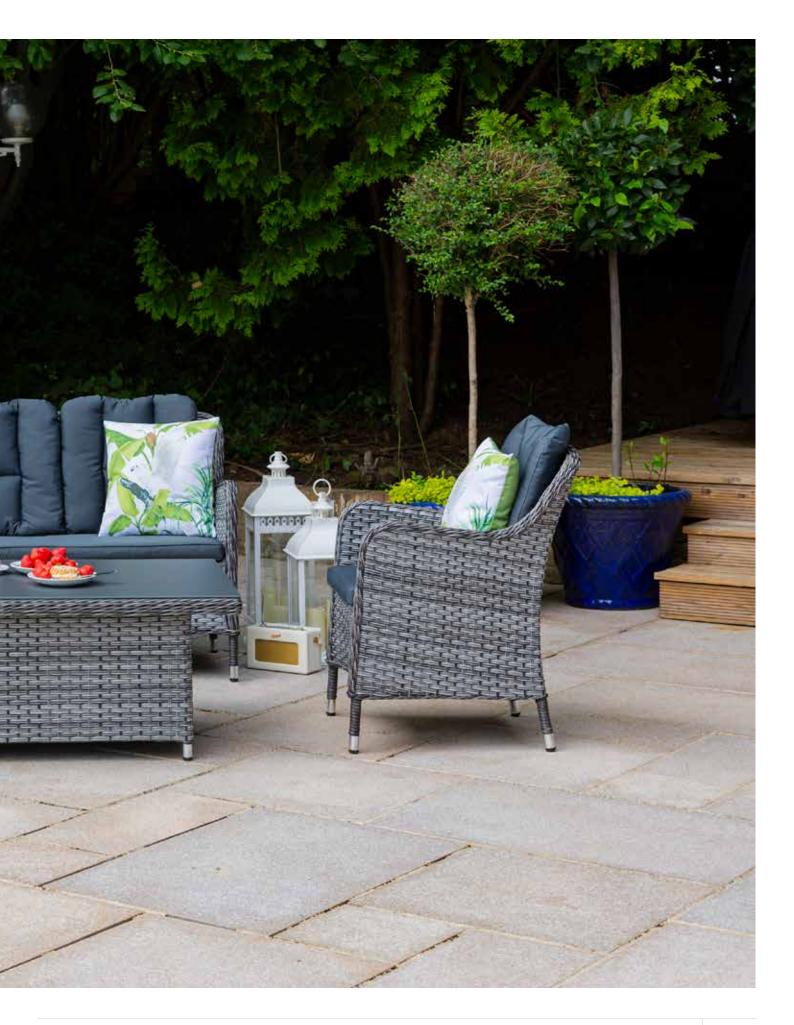

## 1 3 SEAT SOFA SET WITH HIGH/LOW DINING TABLE | GREY: 673012

## $\widehat{\mathbb{Q}}$ 3 SEAT SOFA SET WITH HIGH/LOW DINING TABLE

## 3 SEAT SOFA SET WITH HIGH/LOW DINING TABLE | GREY: 673012