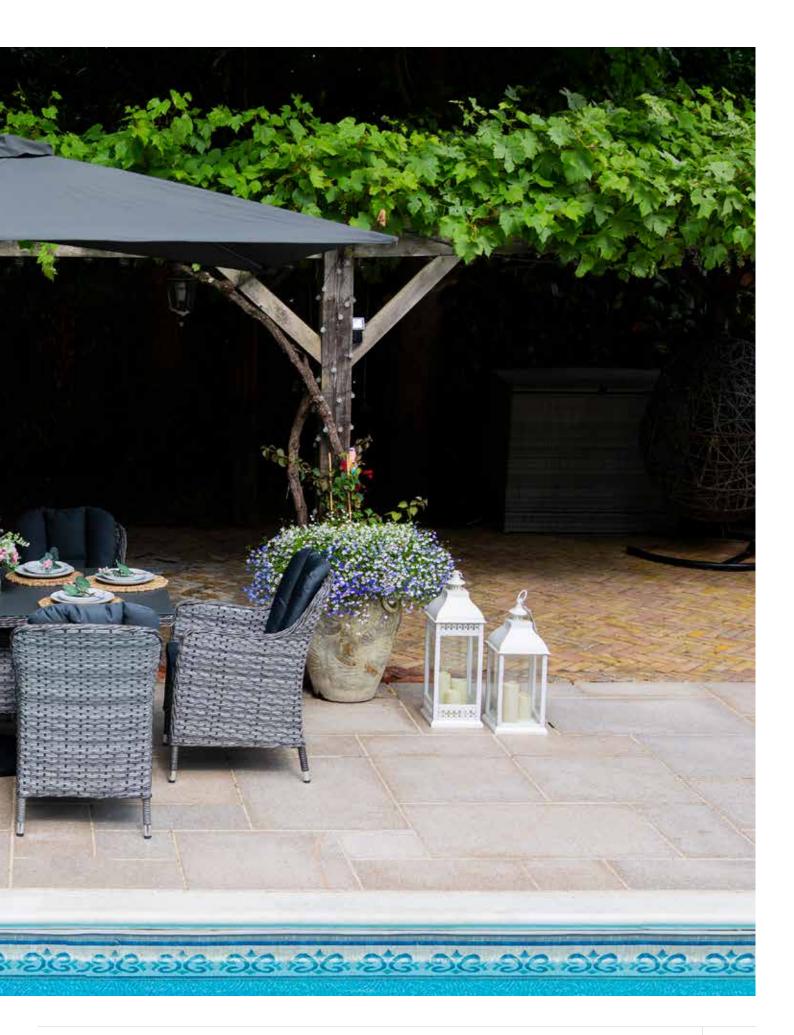

## MAYFAIR COLLECTION

Mayfair Garden Furniture features high-quality rattan weave hand crafted over rust-resistant powder coated aluminium frames. Generous sized tables are topped with ceramic glass. Dining sets come complete with ergonomically designed dining chairs complimented with shower resistant cushioning, Stürdi Parasol and related Base.

#### THE COLLECTION

Mayfairs range of co-ordinating furniture options will provide a beautiful cohesive outdoor living area and optimise the home and garden environments.

High quality aluminium frames offer a combination of low weight and strength with an impressive balance of durability for longevity and performance. Hand crafted to the highest standards, using only the best durable materials Katie Blake's Mayfair Garden Furniture comes with a 10 Year Guarantee when purchased with a Katie Blake protective night cover.

## 1 3 SEAT SOFA SET WITH HIGH/LOW DINING TABLE | GREY: 673012

## $\widehat{\mathbb{Q}}$ 3 SEAT SOFA SET WITH HIGH/LOW DINING TABLE

## 3 SEAT SOFA SET WITH HIGH/LOW DINING TABLE | GREY: 673012