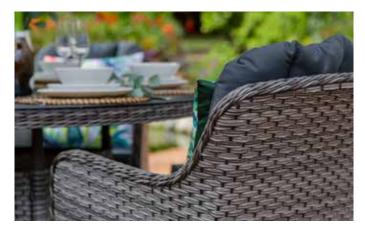

## MAYFAIR COLLECTION

Mayfair Garden Furniture features high-quality rattan weave hand crafted over rust-resistant powder coated aluminium frames. Generous sized tables are topped with ceramic glass. Dining sets come complete with ergonomically designed dining chairs complimented with shower resistant cushioning, Stürdi Parasol and related Base.

### COMFORT, DURABILITY AND QUALITY

- Hand crafted 7mm flat all-weather durable synthetic rattan weave.
- 5mm round weave for arm styling and decorative edging.
- Durable rust free aluminium powder coated frames.
- Curved back dining chairs with shaped arm rests.
- All-weather resistant durable materials throughout.
- Contemporary Ceramic glass
- Low maintenance rattan

#### CUSHIONS

- 6cm seat pads and back cushions are made to British Standard 5852 Fire & Safety specifications.
- LOFA Assured
- High quality 100% Polyester provides shower resistant and rot free finish.
- Hardwearing & easy to clean seat cushion covers. Easily removable and are machine washable.

#### FINISH

• Black/Grey Weave with sheen complimenting black cushions.