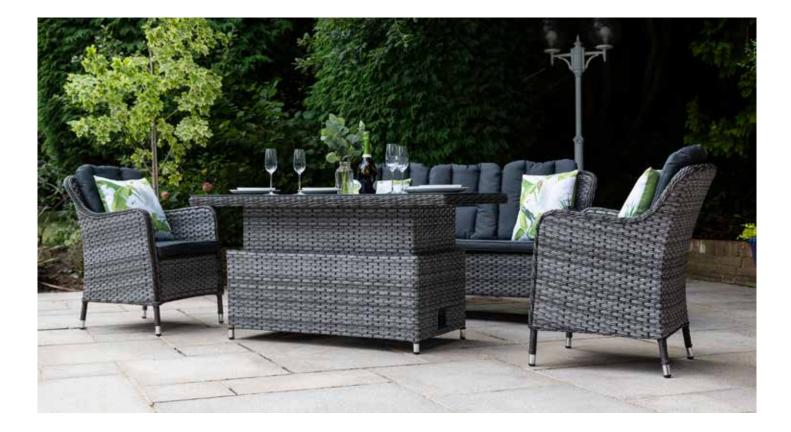

## 1 3 SEAT SOFA SET WITH HIGH/LOW DINING TABLE | GREY: 673012

## $\widehat{\mathbb{Q}}$ 3 SEAT SOFA SET WITH HIGH/LOW DINING TABLE

## 3 SEAT SOFA SET WITH HIGH/LOW DINING TABLE | GREY: 673012