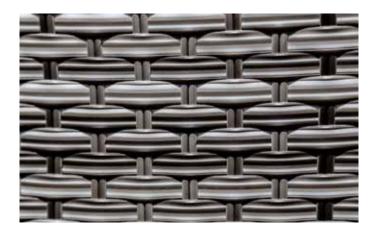

### COMFORT, DURABILITY AND QUALITY

- Hand crafted 7mm flat all-weather durable synthetic rattan weave.
- 5mm round weave for arm styling and decorative edging.
- Durable rust free aluminium powder coated frames.
- Curved back dining chairs with shaped arm rests.
- All-weather resistant durable materials throughout.
- Contemporary Ceramic glass
- Low maintenance rattan