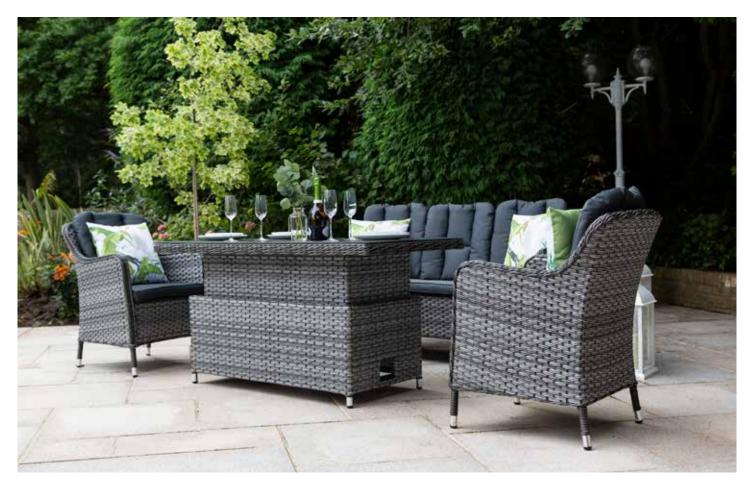

## 1 3 SEAT SOFA SET WITH HIGH/LOW DINING TABLE | GREY: 673012

## $\widehat{\mathbb{Q}}$ 3 SEAT SOFA SET WITH HIGH/LOW DINING TABLE

## 3 SEAT SOFA SET WITH HIGH/LOW DINING TABLE | GREY: 673012