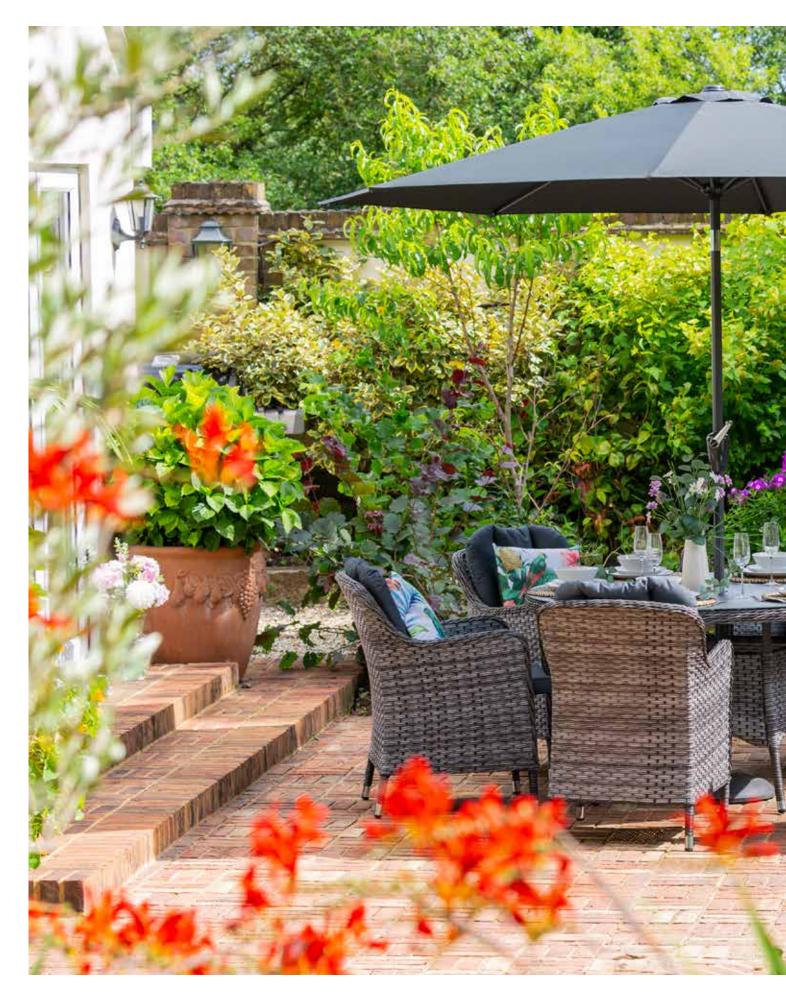

## MAYFAIR COLLECTION

Mayfair Garden Furniture features high-quality rattan weave hand crafted over rust-resistant powder coated aluminium frames. Generous sized tables are topped with ceramic glass. Dining sets come complete with ergonomically designed dining chairs complimented with shower resistant cushioning, Stürdi Parasol and related Base.

#### THE COLLECTION

Mayfairs range of co-ordinating furniture options will provide a beautiful cohesive outdoor living area and optimise the home and garden environments.

High quality aluminium frames offer a combination of low weight and strength with an impressive balance of durability for longevity and performance. Hand crafted to the highest standards, using only the best durable materials Katie Blake's Mayfair Garden Furniture comes with a 10 Year Guarantee when purchased with a Katie Blake protective night cover.