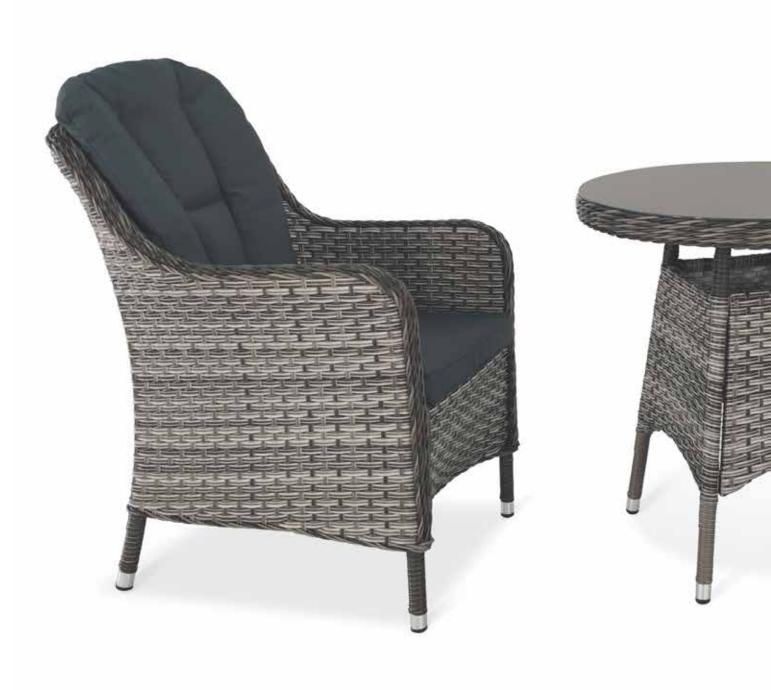

### COMFORT, DURABILITY AND QUALITY

- Hand crafted 7mm flat all-weather durable synthetic rattan weave.
- 5mm round weave for arm styling and decorative edging.
- Durable rust free aluminium powder coated frames.
- Curved back dining chairs with shaped arm rests.
- All-weather resistant durable materials throughout.
- Contemporary Ceramic glass
- Low maintenance rattan

#### FINISH

• Black/Grey Weave with sheen complimenting black cushions.