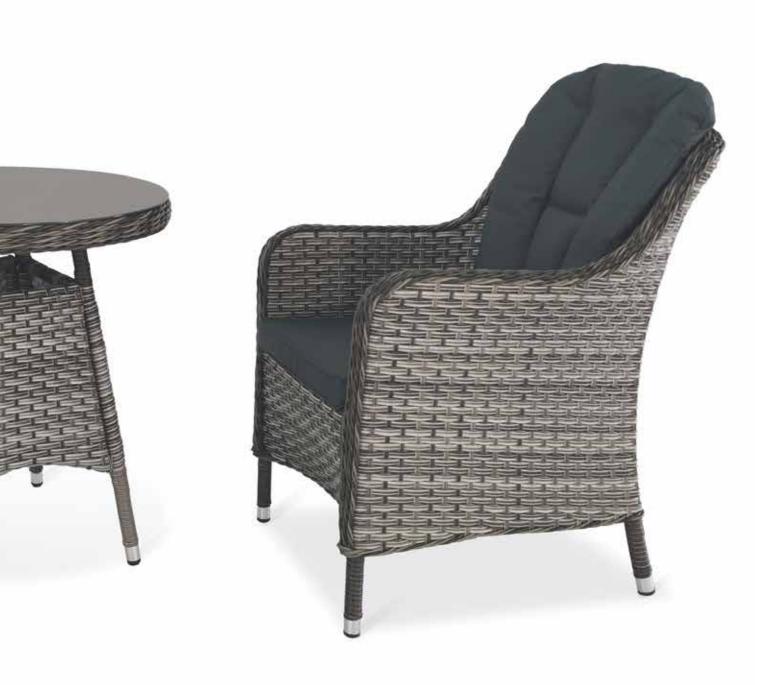

### COMFORT, DURABILITY AND QUALITY

- Hand crafted 7mm flat all-weather durable synthetic rattan weave.
- 5mm round weave for arm styling and decorative edging.
- Durable rust free aluminium powder coated frames.
- Curved back dining chairs with shaped arm rests.
- All-weather resistant durable materials throughout.
- Contemporary Ceramic glass
- Low maintenance rattan

#### FINISH

• Black/Grey Weave with sheen complimenting black cushions.