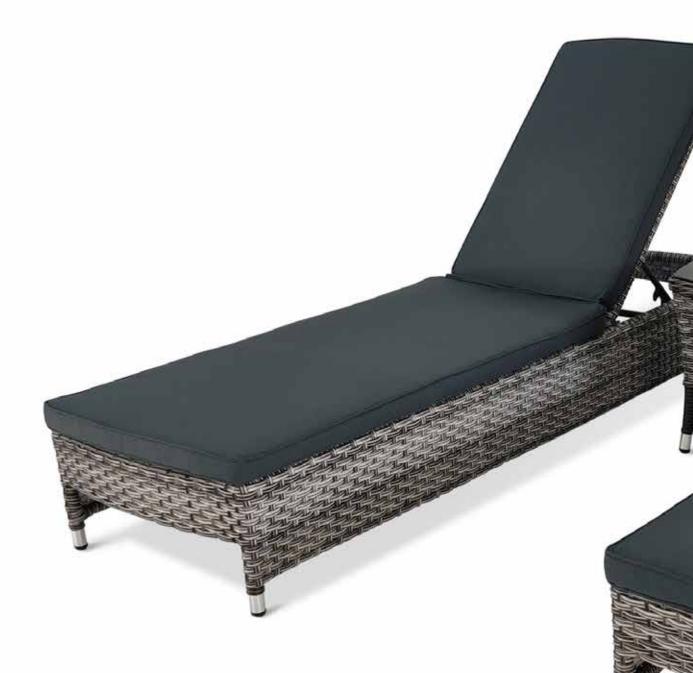

## COMPACT CORNER SET WITH HIGH/LOW DINING TABLE | GREY: 673104

| Product |                                                                                                       | Grey     | Dimensions    | Night Cover |
|---------|-------------------------------------------------------------------------------------------------------|----------|---------------|-------------|
|         | Bistro Set                                                                                            | 672015   | 300cm x 150cm | 518276      |
|         | 2 Armchairs with Cushions & 70cm Round Table                                                          |          |               |             |
|         | 4 Seat Round Dining Set                                                                               | 672114   | 250cm x 250cm | 518207      |
|         | 4 Armchairs with Cushions, 1.2m Round Table, 2.5m Parasol & 15kg Bas                                  |          |               |             |
|         | 6 Seat Round Dining Set                                                                               | - 672213 | 400cm x 400cm | 518214      |
|         | 6 Armchairs with Cushions, 1.4m Round Table, 3m Parasol & 20kg Base                                   |          |               |             |
|         | 6 Seat Rectangular Dining Set                                                                         | - 672312 | 400cm x 300cm | 518306      |
|         | 6 Armchairs with Cushions, 1.5m x 90cm Rectangular Table, 3m x 2m Parasol & 20kg Base                 |          |               |             |
|         | 3 Seat Sofa Set with High/Low Dining Table                                                            | - 673012 | 250cm x 200cm | x           |
|         | 3 Seat Sofa with Cushions, 2 Armchairs with Cushion & 1.4m x 75cm High/Low Dining Table               |          |               |             |
|         | Compact Corner Set with High/Low Dining Table                                                         | 673104   | 300cm x 300cm | 518634      |
|         | 5 Seat Compact Corner Unit with Cushions, 80cm x 80cm High Dining Table & 2 Footstools with Cushions. |          |               |             |
|         | Reclining Double Sun Lounger Set                                                                      | - 673203 | 250cm x 200cm | 518108      |
|         | 2 Reclining Sun Loungers with Cushions & Side Table                                                   |          |               |             |