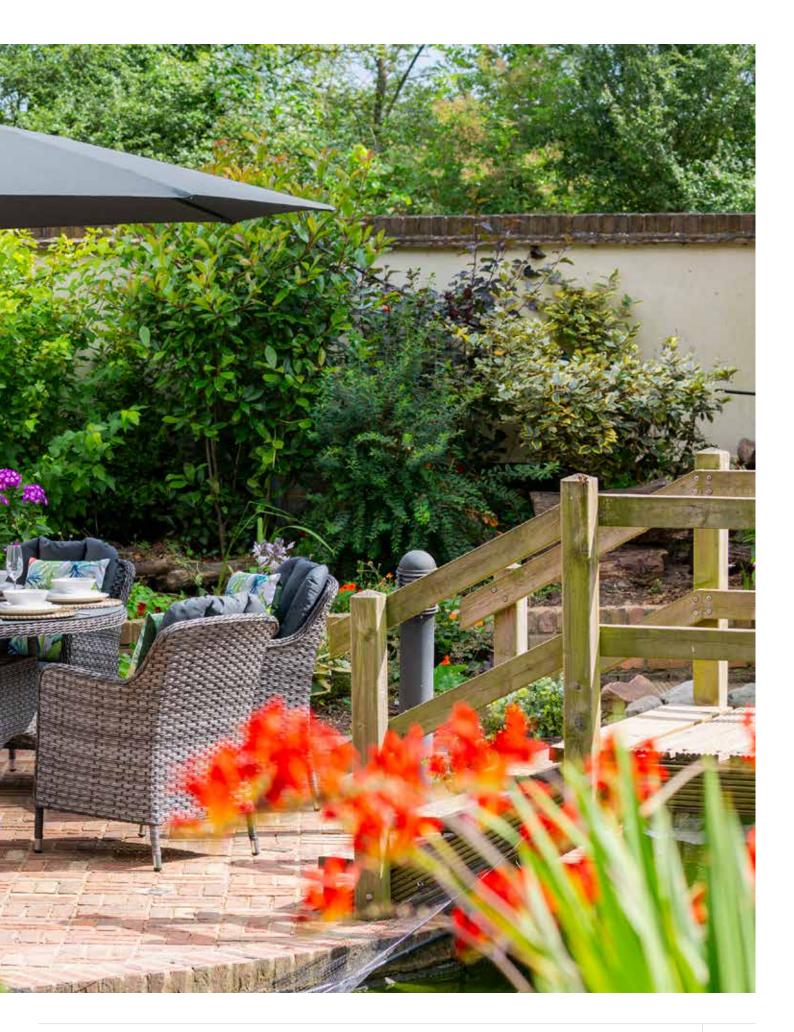

## MAYFAIR COLLECTION

Mayfair Garden Furniture features high-quality rattan weave hand crafted over rust-resistant powder coated aluminium frames. Generous sized tables are topped with ceramic glass. Dining sets come complete with ergonomically designed dining chairs complimented with shower resistant cushioning, Stürdi Parasol and related Base.

#### 4 SEAT ROUND DINING SET | GREY: 672114

#### 6 SEAT ROUND DINING SET GREY: 672213