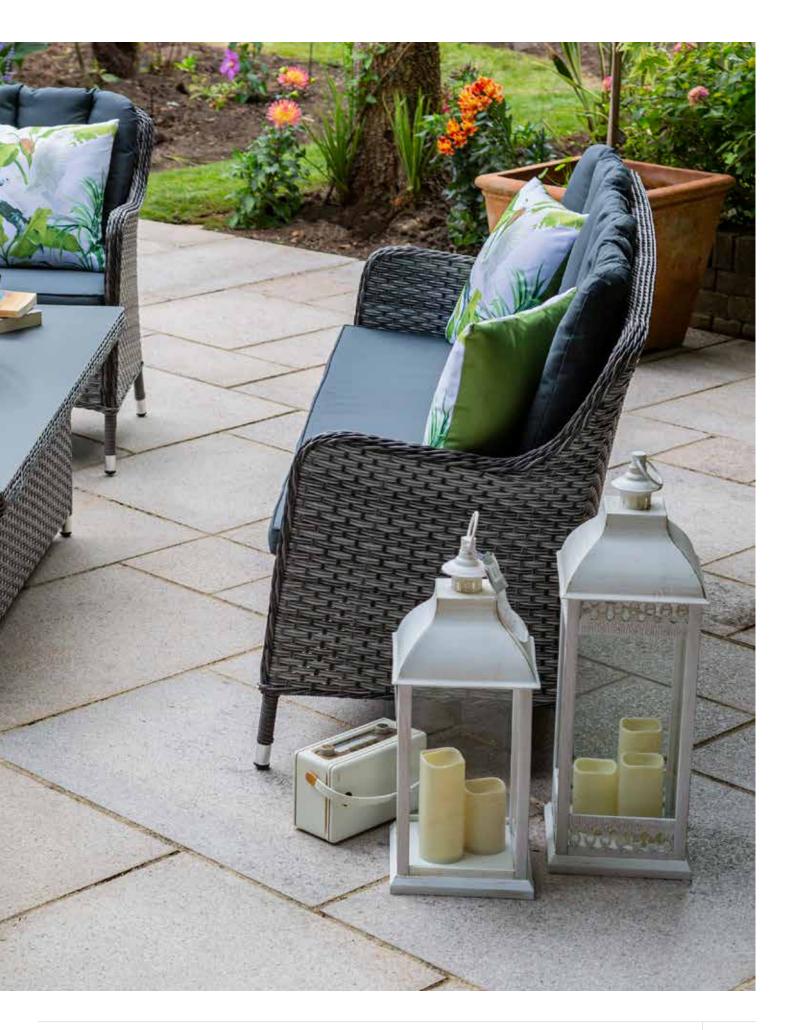

## 1 3 SEAT SOFA SET WITH HIGH/LOW DINING TABLE | GREY: 673012

## $\widehat{\mathbb{Q}}$ 3 SEAT SOFA SET WITH HIGH/LOW DINING TABLE

## 3 SEAT SOFA SET WITH HIGH/LOW DINING TABLE | GREY: 673012