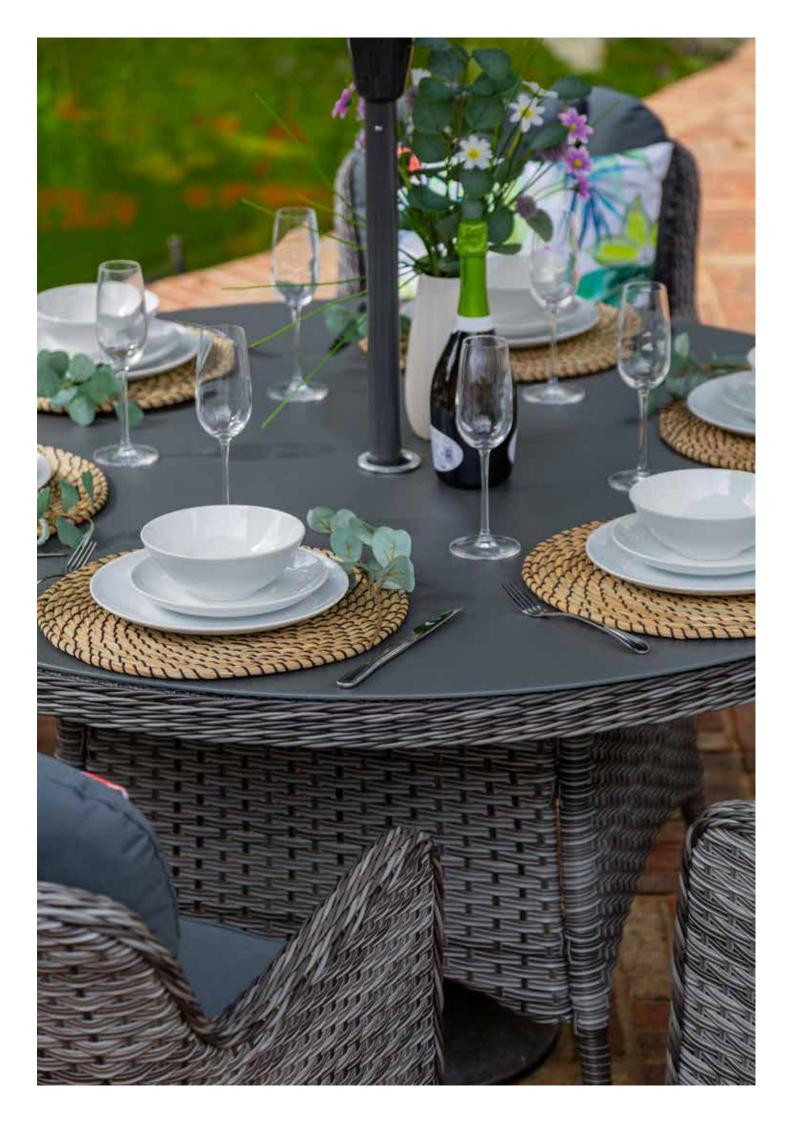

## MAYFAIR COLLECTION

Mayfair Garden Furniture features high-quality rattan weave hand crafted over rust-resistant powder coated aluminium frames. Generous sized tables are topped with ceramic glass. Dining sets come complete with ergonomically designed dining chairs complimented with shower resistant cushioning, Stürdi Parasol and related Base.

### COMFORT, DURABILITY AND QUALITY

- Hand crafted 7mm flat all-weather durable synthetic rattan weave.
- 5mm round weave for arm styling and decorative edging.
- Durable rust free aluminium powder coated frames.
- Curved back dining chairs with shaped arm rests.
- All-weather resistant durable materials throughout.
- Contemporary Ceramic glass
- Low maintenance rattan

#### CUSHIONS

- 6cm seat pads and back cushions are made to British Standard 5852 Fire & Safety specifications.
- LOFA Assured
- High quality 100% Polyester provides shower resistant and rot free finish.
- Hardwearing & easy to clean seat cushion covers. Easily removable and are machine washable.

#### FINISH

• Black/Grey Weave with sheen complimenting black cushions.

#### 4 SEAT ROUND DINING SET | GREY: 672114

#### 4 SEAT ROUND DINING SET GREY: 672114