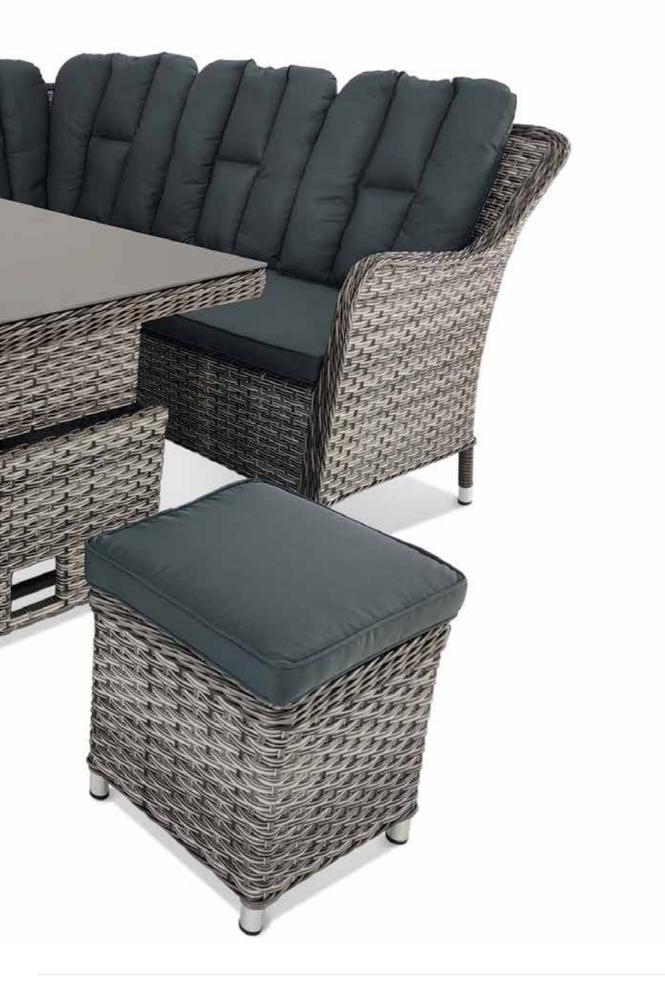

## COMPACT CORNER SET WITH HIGH/LOW DINING TABLE | GREY: 673104

| Product |                                                                                                       | Grey     | Dimensions    | Night Cover |
|---------|-------------------------------------------------------------------------------------------------------|----------|---------------|-------------|
|         | Bistro Set                                                                                            | 672015   | 300cm x 150cm | 518276      |
|         | 2 Armchairs with Cushions & 70cm Round Table                                                          |          |               |             |
|         | 4 Seat Round Dining Set                                                                               | 672114   | 250cm x 250cm | 518207      |
|         | 4 Armchairs with Cushions, 1.2m Round Table, 2.5m Parasol & 15kg Bas                                  |          |               |             |
|         | 6 Seat Round Dining Set                                                                               | - 672213 | 400cm x 400cm | 518214      |
|         | 6 Armchairs with Cushions, 1.4m Round Table, 3m Parasol & 20kg Base                                   |          |               |             |
|         | 6 Seat Rectangular Dining Set                                                                         | - 672312 | 400cm x 300cm | 518306      |
|         | 6 Armchairs with Cushions, 1.5m x 90cm Rectangular Table, 3m x 2m Parasol & 20kg Base                 |          |               |             |
|         | 3 Seat Sofa Set with High/Low Dining Table                                                            | - 673012 | 250cm x 200cm | x           |
|         | 3 Seat Sofa with Cushions, 2 Armchairs with Cushion & 1.4m x 75cm High/Low Dining Table               |          |               |             |
|         | Compact Corner Set with High/Low Dining Table                                                         | 673104   | 300cm x 300cm | 518634      |
|         | 5 Seat Compact Corner Unit with Cushions, 80cm x 80cm High Dining Table & 2 Footstools with Cushions. |          |               |             |
|         | Reclining Double Sun Lounger Set                                                                      | - 673203 | 250cm x 200cm | 518108      |
|         | 2 Reclining Sun Loungers with Cushions & Side Table                                                   |          |               |             |