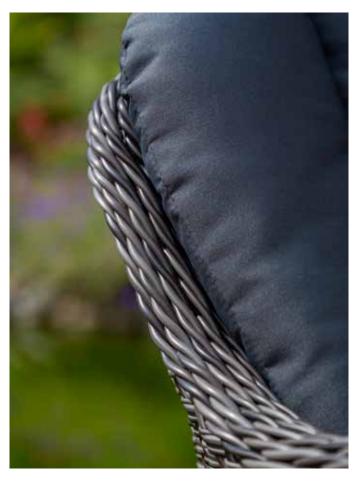

#### CUSHIONS

- 6cm seat pads and back cushions are made to British Standard 5852 Fire & Safety specifications.
- LOFA Assured
- High quality 100% Polyester provides shower resistant and rot free finish.
- Hardwearing & easy to clean seat cushion covers. Easily removable and are machine washable.

#### FINISH

• Black/Grey Weave with sheen complimenting black cushions.