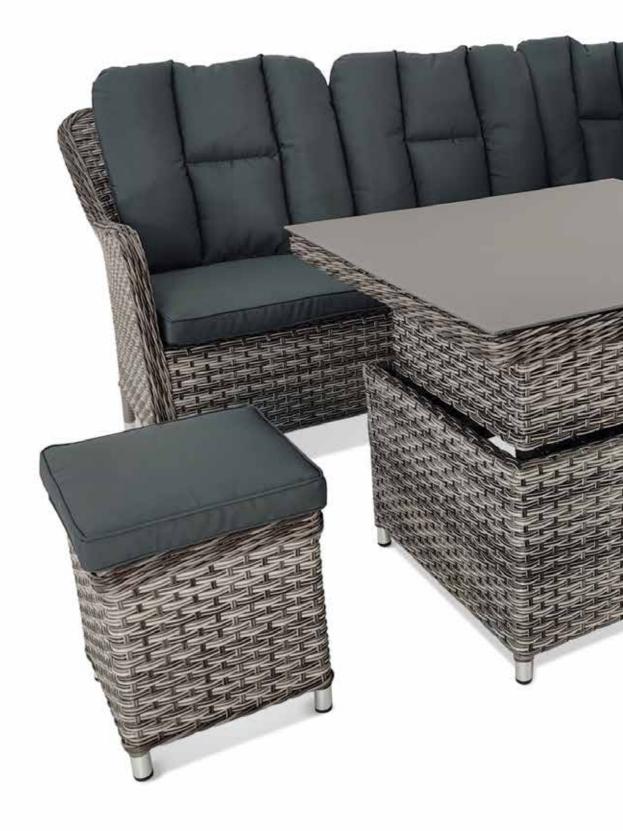

## COMPACT CORNER SET WITH HIGH/LOW DINING TABLE | GREY: 673104

| Product |                                                                                                       | Grey     | Dimensions    | Night Cover |
|---------|-------------------------------------------------------------------------------------------------------|----------|---------------|-------------|
|         | Bistro Set                                                                                            | 672015   | 300cm x 150cm | 518276      |
|         | 2 Armchairs with Cushions & 70cm Round Table                                                          |          |               |             |
|         | 4 Seat Round Dining Set                                                                               | 672114   | 250cm x 250cm | 518207      |
|         | 4 Armchairs with Cushions, 1.2m Round Table, 2.5m Parasol & 15kg Bas                                  |          |               |             |
|         | 6 Seat Round Dining Set                                                                               | - 672213 | 400cm x 400cm | 518214      |
|         | 6 Armchairs with Cushions, 1.4m Round Table, 3m Parasol & 20kg Base                                   |          |               |             |
|         | 6 Seat Rectangular Dining Set                                                                         | - 672312 | 400cm x 300cm | 518306      |
|         | 6 Armchairs with Cushions, 1.5m x 90cm Rectangular Table, 3m x 2m Parasol & 20kg Base                 |          |               |             |
|         | 3 Seat Sofa Set with High/Low Dining Table                                                            | - 673012 | 250cm x 200cm | x           |
|         | 3 Seat Sofa with Cushions, 2 Armchairs with Cushion & 1.4m x 75cm High/Low Dining Table               |          |               |             |
|         | Compact Corner Set with High/Low Dining Table                                                         | 673104   | 300cm x 300cm | 518634      |
|         | 5 Seat Compact Corner Unit with Cushions, 80cm x 80cm High Dining Table & 2 Footstools with Cushions. |          |               |             |
|         | Reclining Double Sun Lounger Set                                                                      | - 673203 | 250cm x 200cm | 518108      |
|         | 2 Reclining Sun Loungers with Cushions & Side Table                                                   |          |               |             |