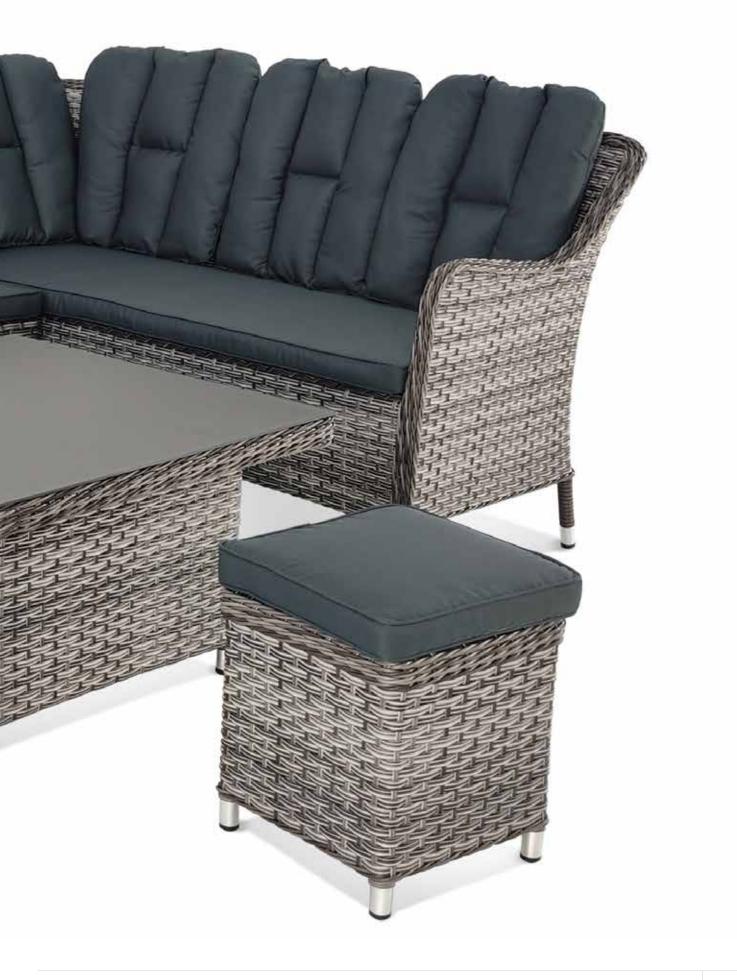

## COMPACT CORNER SET WITH HIGH/LOW DINING TABLE | GREY: 673104

| Product |                                                                                                       | Grey     | Dimensions    | Night Cover |
|---------|-------------------------------------------------------------------------------------------------------|----------|---------------|-------------|
|         | Bistro Set                                                                                            | 672015   | 300cm x 150cm | 518276      |
|         | 2 Armchairs with Cushions & 70cm Round Table                                                          |          |               |             |
|         | 4 Seat Round Dining Set                                                                               | 672114   | 250cm x 250cm | 518207      |
|         | 4 Armchairs with Cushions, 1.2m Round Table, 2.5m Parasol & 15kg Bas                                  |          |               |             |
|         | 6 Seat Round Dining Set                                                                               | - 672213 | 400cm x 400cm | 518214      |
|         | 6 Armchairs with Cushions, 1.4m Round Table, 3m Parasol & 20kg Base                                   |          |               |             |
|         | 6 Seat Rectangular Dining Set                                                                         | - 672312 | 400cm x 300cm | 518306      |
|         | 6 Armchairs with Cushions, 1.5m x 90cm Rectangular Table, 3m x 2m Parasol & 20kg Base                 |          |               |             |
|         | 3 Seat Sofa Set with High/Low Dining Table                                                            | - 673012 | 250cm x 200cm | x           |
|         | 3 Seat Sofa with Cushions, 2 Armchairs with Cushion & 1.4m x 75cm High/Low Dining Table               |          |               |             |
|         | Compact Corner Set with High/Low Dining Table                                                         | 673104   | 300cm x 300cm | 518634      |
|         | 5 Seat Compact Corner Unit with Cushions, 80cm x 80cm High Dining Table & 2 Footstools with Cushions. |          |               |             |
|         | Reclining Double Sun Lounger Set                                                                      | - 673203 | 250cm x 200cm | 518108      |
|         | 2 Reclining Sun Loungers with Cushions & Side Table                                                   |          |               |             |