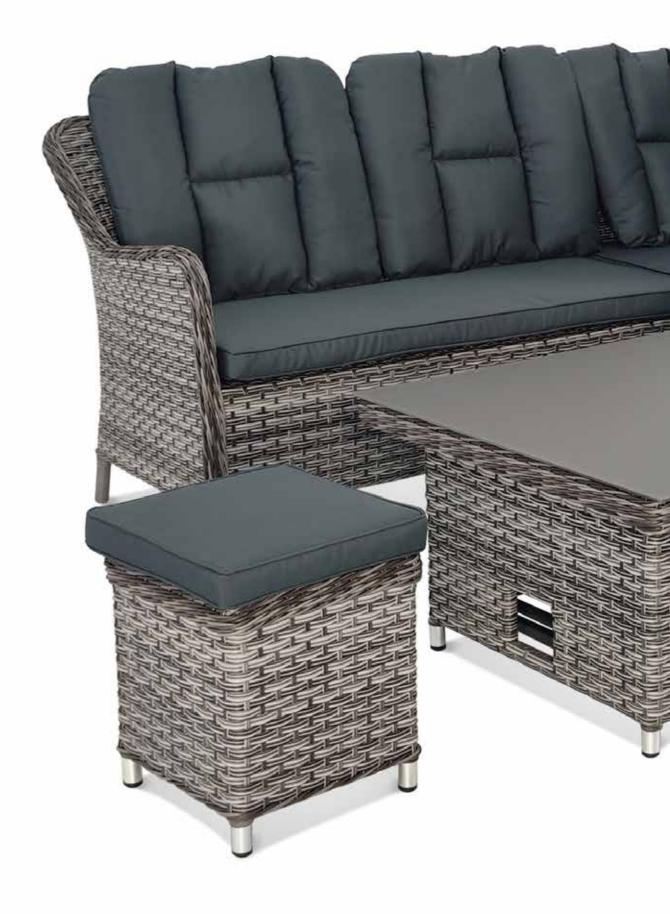

## COMPACT CORNER SET WITH HIGH/LOW DINING TABLE | GREY: 673104

| Product |                                                                                                       | Grey     | Dimensions    | Night Cover |
|---------|-------------------------------------------------------------------------------------------------------|----------|---------------|-------------|
|         | Bistro Set                                                                                            | 672015   | 300cm x 150cm | 518276      |
|         | 2 Armchairs with Cushions & 70cm Round Table                                                          |          |               |             |
|         | 4 Seat Round Dining Set                                                                               | 672114   | 250cm x 250cm | 518207      |
|         | 4 Armchairs with Cushions, 1.2m Round Table, 2.5m Parasol & 15kg Bas                                  |          |               |             |
|         | 6 Seat Round Dining Set                                                                               | - 672213 | 400cm x 400cm | 518214      |
|         | 6 Armchairs with Cushions, 1.4m Round Table, 3m Parasol & 20kg Base                                   |          |               |             |
|         | 6 Seat Rectangular Dining Set                                                                         | - 672312 | 400cm x 300cm | 518306      |
|         | 6 Armchairs with Cushions, 1.5m x 90cm Rectangular Table, 3m x 2m Parasol & 20kg Base                 |          |               |             |
|         | 3 Seat Sofa Set with High/Low Dining Table                                                            | - 673012 | 250cm x 200cm | x           |
|         | 3 Seat Sofa with Cushions, 2 Armchairs with Cushion & 1.4m x 75cm High/Low Dining Table               |          |               |             |
|         | Compact Corner Set with High/Low Dining Table                                                         | 673104   | 300cm x 300cm | 518634      |
|         | 5 Seat Compact Corner Unit with Cushions, 80cm x 80cm High Dining Table & 2 Footstools with Cushions. |          |               |             |
|         | Reclining Double Sun Lounger Set                                                                      | - 673203 | 250cm x 200cm | 518108      |
|         | 2 Reclining Sun Loungers with Cushions & Side Table                                                   |          |               |             |