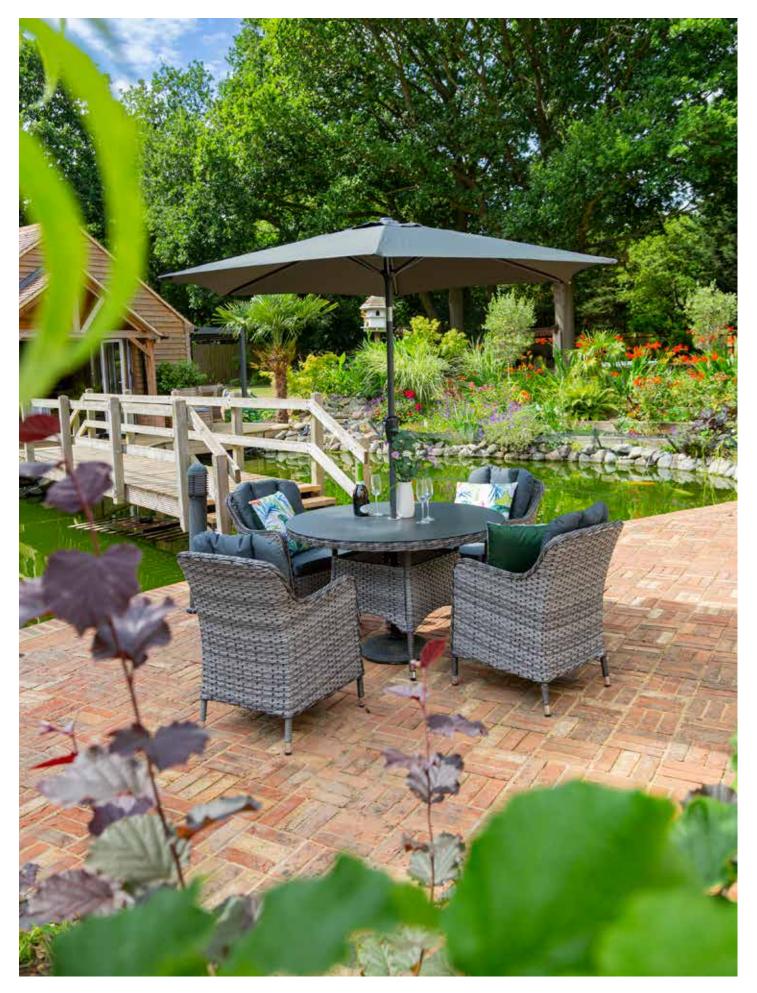

#### 4 SEAT ROUND DINING SET | GREY: 672114

#### 4 SEAT ROUND DINING SET GREY: 672114