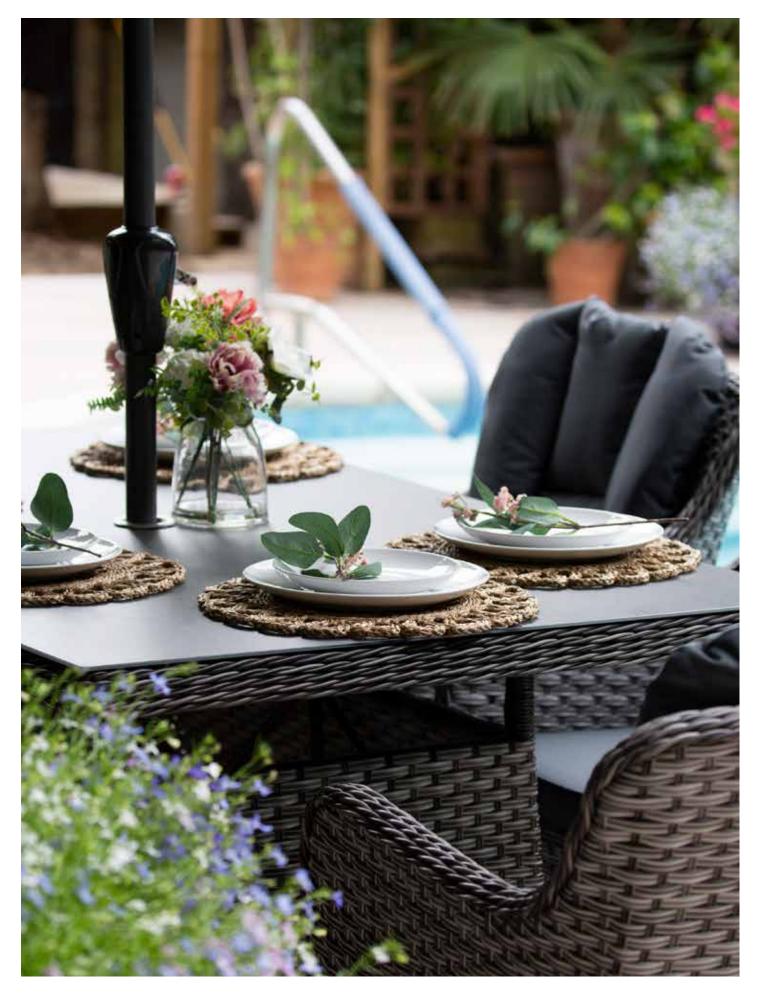

## MAYFAIR COLLECTION

Mayfair Garden Furniture features high-quality rattan weave hand crafted over rust-resistant powder coated aluminium frames. Generous sized tables are topped with ceramic glass. Dining sets come complete with ergonomically designed dining chairs complimented with shower resistant cushioning, Stürdi Parasol and related Base.

#### 6 SEAT RECTANGULAR DINING SET | GREY: 672312