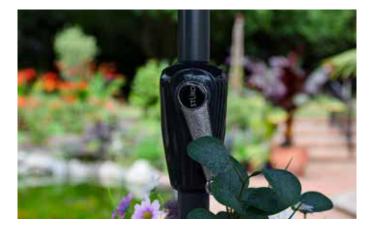

## MAYFAIR COLLECTION

Mayfair Garden Furniture features high-quality rattan weave hand crafted over rust-resistant powder coated aluminium frames. Generous sized tables are topped with ceramic glass. Dining sets come complete with ergonomically designed dining chairs complimented with shower resistant cushioning, Stürdi Parasol and related Base.

#### THE COLLECTION

Mayfairs range of co-ordinating furniture options will provide a beautiful cohesive outdoor living area and optimise the home and garden environments.

High quality aluminium frames offer a combination of low weight and strength with an impressive balance of durability for longevity and performance. Hand crafted to the highest standards, using only the best durable materials Katie Blake's Mayfair Garden Furniture comes with a 10 Year Guarantee when purchased with a Katie Blake protective night cover.